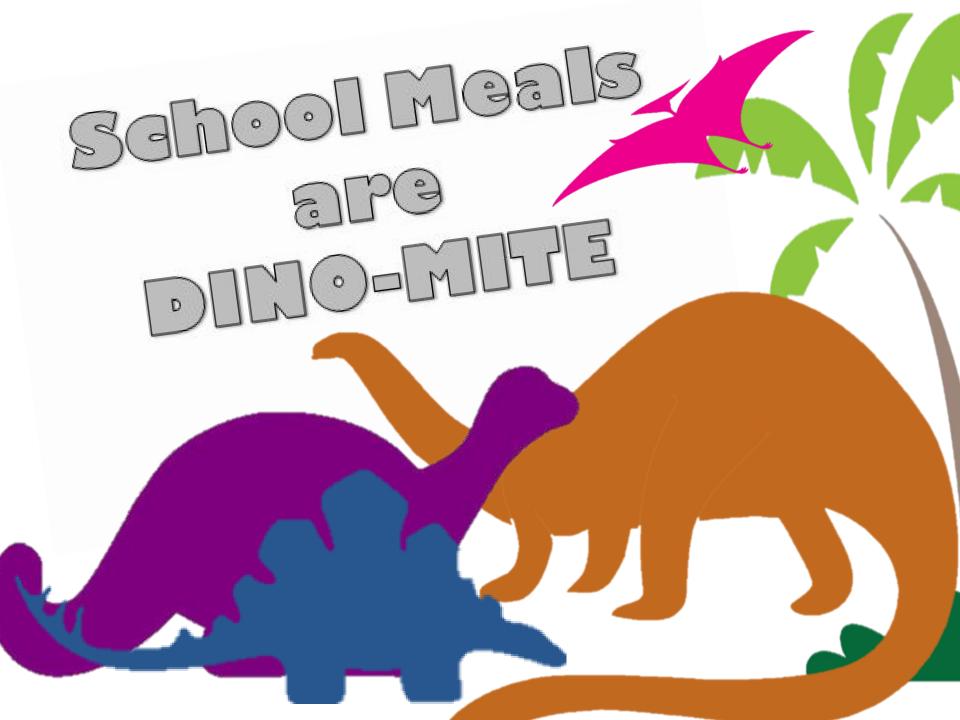

# SCHOOL MEALS ARE

**DINO-MITE** 

**DINO-MITE CHICKEN NUGGETS** 

**RED GRAPE DINO EGGS & WATERMELON** DINO

**BROCCOLI TREETOPS** 

## **TODAY'S MENU**

**DINO-MITE Chicken Nuggets** 

**Broccoli Treetops** 

**Red Grape Dino Eggs** 

**Watermelon Dino** 

**Lava Fruit Cups** 

### **DINO-MITE School Meals Have Arrived**

Contrary to popular belief, schools meals are not extinct. Canyons School District has transformed their school meal programs into DINO-MITE programs. The mystery of the prehistoric times come alive in our new colorful nutrition marketing promotion. Our marketing promotion is focused on creating roaring meals that are designs to help your kids learn lifelong healthy eating patterns. Our school meal programs are far from prehistoric but instead are updated regularly with the best interests of the students in mind. We want your little dinos to experience a prehistoric adventure by participating in our school meal programs all while receiving the nutrients they need. So the next time you send your little dino out the door, know that adventure awaits them with DINO-MITE school meals.